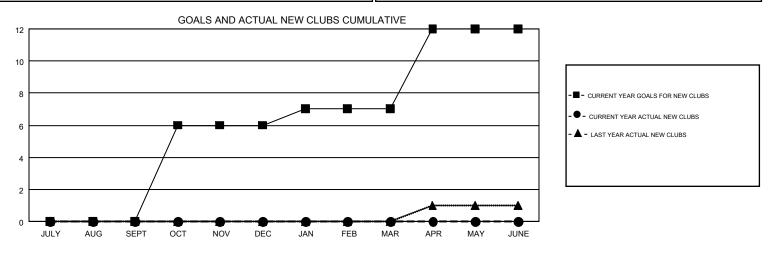

## GMT MONTHLY MEMBERSHIP PROGRESS REPORT

Results as of: 7/31/2019

Multiple District 1

**LOCATION: ILLINOIS** 

| GMT: OPEN     |               |             |               |                               |                           |                         | GMT CA 1                                           |  |
|---------------|---------------|-------------|---------------|-------------------------------|---------------------------|-------------------------|----------------------------------------------------|--|
|               | Club          | os          |               | Members RESULTS FOR 2019-2020 |                           |                         |                                                    |  |
|               | RESULTS FOR   | R 2019-2020 |               |                               |                           |                         |                                                    |  |
| QUARTER       | NEW CLUB GOAL | NEW CLUBS   | DROPPED CLUBS | QUARTER                       | MEMBER GROWTH NET<br>GOAL | MEMBER GROWTH<br>ACTUAL | DROPPED<br>MEMBERS ACTUAL<br>(including transfers) |  |
| JULY/AUG/SEPT | 0             | 0           | 3             | JULY/AUG/SEPT                 | 184                       | 62                      | 95                                                 |  |
| OCT/NOV/DEC   | 6             | 0           | 0             | OCT/NOV/DEC                   | 213                       | 0                       | 0                                                  |  |
| JAN/FEB/MAR   | 1             | 0           | 0             | JAN/FEB/MAR                   | 188                       | 0                       | 0                                                  |  |
| APR/MAY/JUNE  | 5             | 0           | 0             | APR/MAY/JUNE                  | 223                       | 0                       | 0                                                  |  |