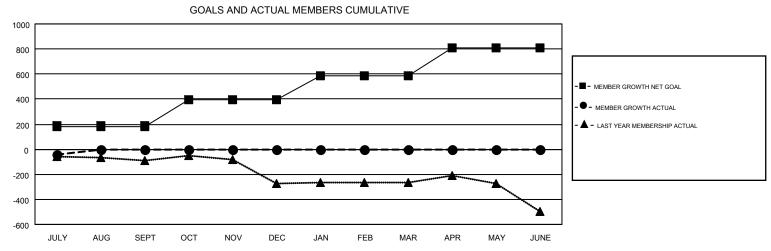

## GMT MONTHLY MEMBERSHIP PROGRESS REPORT

Results as of: 7/31/2019

Multiple District 1

**LOCATION: ILLINOIS** 

| GMT: OPEN     |               |             |               |                               |                           |                         | GMT CA 1                                           |  |
|---------------|---------------|-------------|---------------|-------------------------------|---------------------------|-------------------------|----------------------------------------------------|--|
|               | Club          | os          |               | Members RESULTS FOR 2019-2020 |                           |                         |                                                    |  |
|               | RESULTS FOR   | R 2019-2020 |               |                               |                           |                         |                                                    |  |
| QUARTER       | NEW CLUB GOAL | NEW CLUBS   | DROPPED CLUBS | QUARTER                       | MEMBER GROWTH NET<br>GOAL | MEMBER GROWTH<br>ACTUAL | DROPPED<br>MEMBERS ACTUAL<br>(including transfers) |  |
| JULY/AUG/SEPT | 0             | 0           | 3             | JULY/AUG/SEPT                 | 184                       | 62                      | 95                                                 |  |
| OCT/NOV/DEC   | 6             | 0           | 0             | OCT/NOV/DEC                   | 213                       | 0                       | 0                                                  |  |
| JAN/FEB/MAR   | 1             | 0           | 0             | JAN/FEB/MAR                   | 188                       | 0                       | 0                                                  |  |
| APR/MAY/JUNE  | 5             | 0           | 0             | APR/MAY/JUNE                  | 223                       | 0                       | 0                                                  |  |